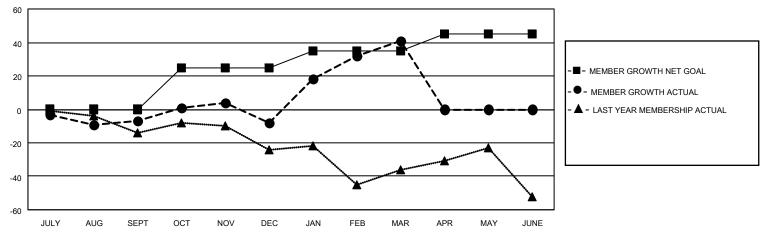

## GOALS AND ACTUAL MEMBERS CUMULATIVE

| DROPPED CLUBS: 0 |    | 28 CLUBS OF 40 ADDED 1 OR<br>MORE NEW MEMBERS | GENDER DISTRIBUTION                 |              |  |
|------------------|----|-----------------------------------------------|-------------------------------------|--------------|--|
|                  |    | MALE 772                                      |                                     | 772 (70.83%) |  |
|                  |    |                                               | FEMALE                              | 318 (29.17%) |  |
| DROPPED MEMBERS  |    |                                               | NON BINARY                          | 0 (0.00%)    |  |
|                  |    |                                               | PREFER NOT TO ANSWER                | 0 (0.00%)    |  |
| DECEASED         | 13 |                                               |                                     | ,            |  |
| CLUB CANCELLED   | 0  | CLICK HERE FOR CUMULATIVE                     | TOTAL FAMILY UNIT MEMBERS 203       |              |  |
| OTHER            | 57 | MEMBERSHIP DATA                               |                                     |              |  |
| TOTAL            | 70 |                                               | FAMILY MEMBERS PAYING HALF DUES 103 |              |  |
|                  |    |                                               |                                     |              |  |